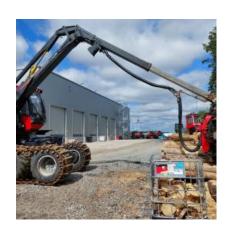

## **KOMATSU 931.1**

2013

17230

FI

## **Specifications**

Processor head: KOMATSU 365.1

Crane: CRH22

Front Tires: **701X26,5** 

**Rear Tires: 710X26,5** 

Tracks: NO