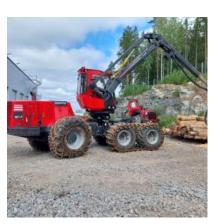

## **KOMATSU 931.1**

2013

17230

FI

## **Specifications**

Processor head: KOMATSU 365.1

Crane: CRH22

Front Tires: **701X26,5** 

**Rear Tires: 710X26,5** 

Tracks: NO