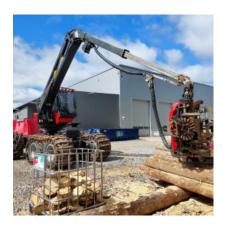

## **Specifications**

Processor head: KOMATSU 365.1

Crane: CRH22

Front Tires: **701X26,5** 

**Rear Tires: 710X26,5** 

Tracks: NO

## **Extra features**

before export delivery we will carry out our complete Komatsu harvester service and function testing with needed repairs & fixings requiring appr. 2 weeks working time. At 5760 hours in December 2016 the following was done when the machine changed its owner: \*Komatsu Advanced mini-joysticks installed \*new feeding rollers installed \*new engine hood And more recent repairs: \*crane's cylinders' sealings changed at 10000 h \*upper delimbing knife changed at 10000 h \*bottom feeding roller motor changed at 11000 h \*pump for working hydraulics changed at 11300 h \*PC X40 computer changed