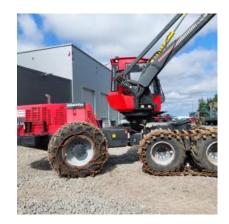

## **KOMATSU 931.1**

2013

17230

FI

## **Specifications**

Processor head: KOMATSU 365.1

Crane: CRH22

Front Tires: **701X26,5** 

**Rear Tires: 710X26,5** 

Tracks: NO