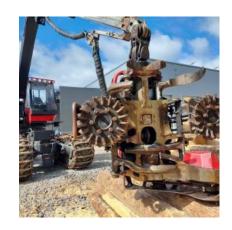

## **Specifications**

Processor head: KOMATSU 365.1

Crane: CRH22

Front Tires: **701X26,5** 

**Rear Tires: 710X26,5** 

Tracks: NO

## **Extra features**

before export delivery we will carry out our complete Komatsu harvester service and function testing with needed repairs & fixings requiring appr. 2 weeks working time. At 5760 hours in December 2016 the following was done when the machine changed its owner: \*Komatsu Advanced mini-joysticks installed \*new feeding rollers installed \*new engine hood And more recent repairs: \*crane's cylinders' sealings changed at 10000 h \*upper delimbing knife changed at 10000 h \*bottom feeding roller motor changed at 11000 h \*pump for working hydraulics changed at 11300 h \*PC X40 computer changed