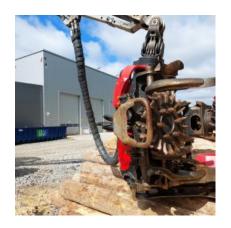

## **Specifications**

Processor head: KOMATSU 365.1

Crane: CRH22

Front Tires: **701X26,5** 

**Rear Tires: 710X26,5** 

Tracks: NO

## **Extra features**

before export delivery we will carry out our complete Komatsu harvester service and function testing with needed repairs & fixings requiring appr. 2 weeks working time. At 5760 hours in December 2016 the following was done when the machine changed its owner: \*Komatsu Advanced mini-joysticks installed \*new feeding rollers installed \*new engine hood And more recent repairs: \*crane's cylinders' sealings changed at 10000 h \*upper delimbing knife changed at 10000 h \*bottom feeding roller motor changed at 11000 h \*pump for working hydraulics changed at 11300 h \*PC X40 computer changed